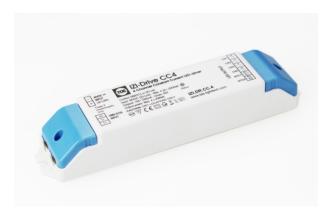

## IZI-Drive CV4

The IZI-Drive 4ch constant voltage led driver can be used for 12 and 24Volt DC led fixtures.

A total of 120W at 24VDC can be divided over one output or combined over the four outputs. Which makes this driver suitable for a wide range of LED fixtures, from RGBW to single colour led fixtures.

#### **Features**

Output voltage selection
12 or 24VDC

Multiple outputs
Four outputs

Smooth dimming 16bit resolution Remote configuration With IZI-Manager software

### **Technical specifications**

Power

Input voltage: Output voltage: Output power: Channels: 48VDC 12 or 24VDC

120W @ 24VDC / 60W @ 12VDC

4

Control

Control input:

IZI-Link / DMX-512 - 1990 Galvanically isolated