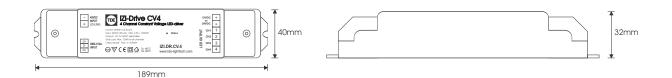

from RGBW to single colour led fixtures.

The LED driver allows control via an on-board IZI-Link interface and an optional DMX interface.

#### **Features**



Output voltage selection
12 or 24VDC

Multiple outputs
Four outputs

Smooth dimming 16bit resolution Remote configuration With IZI-Manager software

### **Technical specifications**

Power

Input voltage: Output voltage: Output power: Channels: 48VDC 12 or 24VDC

120W @ 24VDC / 60W @ 12VDC

4

Control

Control input:

IZI-Link / DMX-512 - 1990 Galvanically isolated

Miscellaneous

Housing: Input connector: Screw terminal input power: Terminal block control: Terminal block led output: Desktop ABS plastic Print connector Max 2,5mm² Max 1,5mm² Max 1,5mm²

<sup>\*</sup>Dependent on output voltage



# IZI-Drive CV4

### **Dimensions**



### **Order Code**

IZI.DR.CV.4 - IZI-Drive CV4; four channel constant voltage LED driver;