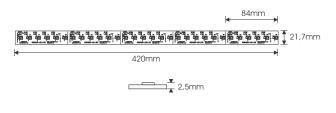

### Dimensions

## Technical specifications

LED Colour: RGBW 2400K / 2700K\* / 4000K\* Colour temperature white: Lumen output: 228 lumen (RGB) 530 lumen (2400K) 560 lumen (2700K) 720 lumen (4000K) LED's per module: 60 Power 24VDC Power: Consumption total: 13,2W Maximum length: 4 meter Miscellaneous Lifespan: 50.000 hour Module length: 420mm Cut length: 84mm Module width: 21,7mm Beam angle: 120°