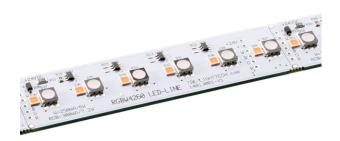

## RGBW4260

The RGBW4260 is a multi-purpose LED module combining RGB with Tunable White technology. Its RGB function allows the user to create playful and vibrant colour effects. While its Tunable White technology offers mood control by varying colour temperature between neutral white (4000K) to very warm white (1400K). This offers unprecedented freedom in lighting design with one single LED module.

#### Features

Vivid Colours RGBW Scale able Modular led module

Lifespan 50.000 hours Extra warm white 2400K