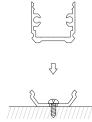

### Installation instruction

There are various options available to mount aluminium profile on to a surface.

See below the illustrations for three of the most commonly used mounting options.

#### Mounting profile

When using mounting clips always place two mounting clips for the first meter, for every extra meter place one extra.