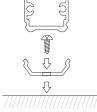

### Installation instruction

There are various options available to mount aluminium profile on to a surface.

See below the illustrations for three of the most commonly used mounting options.

#### Mounting clip

When using mounting clips place always two mounting clips for the first meter, for every extra meter place one extra.