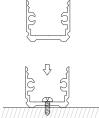

### Installation instruction

There are various options available to mount aluminium profile on to a surface.

See below the illustrations for three of the most commonly used mounting options.

#### Mounting profile

When using mounting clips always place two mounting clips for the first meter, for every extra meter place one extra.