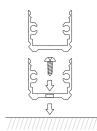

### Installation instruction

There are various options available to mount aluminium profile on to a surface.

See below the illustrations for three of the most commonly used mounting options.

#### Mounting clip

When using mounting clips place always two mounting clips for the first meter, for every extra meter place one extra.