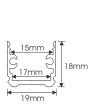

## 19mm Profile

#### Dimensions

Profile

Flat cover

Walk-over

## Technical specifications

| Profile    | Versions:<br>Material:<br>Material finish:<br>Maximum length: | Normal / Low<br>Aluminium<br>Aluminium Anodised<br>6000mm |
|------------|---------------------------------------------------------------|-----------------------------------------------------------|
| Cover      | Versions:<br>Material:<br>Material finish:<br>Maximum length: | Round / Flat / Walkover<br>PMMA<br>Opal / Frost<br>3000mm |
| Accesoires | End cap:<br>Mounting:                                         | Round / Flat<br>Mounting clip                             |