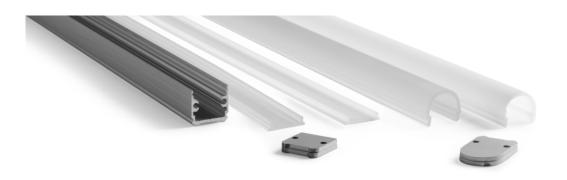

## 19mm Profile

## Technical specifications

| Profile    | Versions:<br>Material:<br>Material finish:<br>Maximum length: | Normal / Low<br>Aluminium<br>Aluminium Anodised<br>6000mm |
|------------|---------------------------------------------------------------|-----------------------------------------------------------|
| Cover      | Versions:<br>Material:<br>Material finish:<br>Maximum length: | Round / Flat / Walkover<br>PMMA<br>Opal / Frost<br>3000mm |
| Accesoires | End cap:<br>Mounting:                                         | Round / Flat<br>Mounting clip                             |

### Order Code

| - 19mm aluminium profile length                 | 19.0PA.FL                                                                                                                                                                                                                                 | - Opal cover flat for 19mm profile                                                                                                                                                                                                          |
|-------------------------------------------------|-------------------------------------------------------------------------------------------------------------------------------------------------------------------------------------------------------------------------------------------|---------------------------------------------------------------------------------------------------------------------------------------------------------------------------------------------------------------------------------------------|
| - Mtr. aluminium strip for 19mm profile         | 19.0PA.RO                                                                                                                                                                                                                                 | <ul> <li>Opal cover round for 19mm profile</li> </ul>                                                                                                                                                                                       |
| - End cap round 19mm profile                    | 19.0PA.WO                                                                                                                                                                                                                                 | - Opal cover walkover for 19mm profile                                                                                                                                                                                                      |
| - End cap round with cable entry 19mm profile   |                                                                                                                                                                                                                                           |                                                                                                                                                                                                                                             |
| - End cap flat 19mm profile                     | 19.FRO.FL                                                                                                                                                                                                                                 | - Frost cover flat for 19mm profile                                                                                                                                                                                                         |
| - End cap flat with cable entry 19mm profile    | 19.FRO.RO                                                                                                                                                                                                                                 | - Frost cover round for 19mm profile                                                                                                                                                                                                        |
| . , .                                           |                                                                                                                                                                                                                                           |                                                                                                                                                                                                                                             |
| - Universal mounting clip for 19 & 24mm profile |                                                                                                                                                                                                                                           |                                                                                                                                                                                                                                             |
|                                                 | <ul> <li>Mtr. aluminium strip for 19mm profile</li> <li>End cap round 19mm profile</li> <li>End cap round with cable entry 19mm profile</li> <li>End cap flat 19mm profile</li> <li>End cap flat with cable entry 19mm profile</li> </ul> | Mtr. aluminium strip for 19mm profile     I9.OPA.RO     End cap round 19mm profile     I9.OPA.WO     End cap round with cable entry 19mm profile     End cap flat 19mm profile     I9.FRO.FL     End cap flat with cable entry 19mm profile |