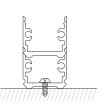

### Installation instruction

There are various options available to mount aluminium profile on to a surface.

See below the illustrations for three of the most commonly used mounting options.

#### Mounting profile

When using mounting clips always place two mounting clips for the first meter, for every extra meter place one extra.