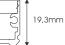

## 19mm Profile



#### Dimensions

Profile







Flat cover



Walk-over



## Technical specifications

| Profile    | Versions:<br>Material:<br>Material finish:<br>Maximum length: | Normal / Low<br>Aluminium<br>Aluminium Anodised<br>6000mm |
|------------|---------------------------------------------------------------|-----------------------------------------------------------|
| Cover      | Versions:<br>Material:<br>Material finish:<br>Maximum length: | Round / Flat / Walkover<br>PMMA<br>Opal / Frost<br>3000mm |
| Accesoires | End cap:<br>Mounting:                                         | Round / Flat<br>Mounting clip                             |



# 19mm Profile

### Installation instruction

There are various options available to mount aluminium profile on to a surface.

See below the illustrations for three of the most commonly used mounting options.