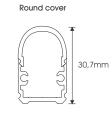

#### Dimensions

Profile

Flat cover

Walk-over

## Technical specifications

| Profile    | Versions:<br>Material:<br>Material finish:<br>Maximum length: | Normal / Low<br>Aluminium<br>Aluminium Anodised<br>6000mm |
|------------|---------------------------------------------------------------|-----------------------------------------------------------|
| Cover      | Versions:<br>Material:<br>Material finish:<br>Maximum length: | Round / Flat / Walkover<br>PMMA<br>Opal / Frost<br>3000mm |
| Accesoires | End cap:<br>Mounting:                                         | Round / Flat<br>Mounting clip                             |

### Order Code

| - 19mm aluminium profile length                 | 19.0PA.FL                                                                                                                                                                                                                                 | - Opal cover flat for 19mm profile                                                                                                                                                                                                          |
|-------------------------------------------------|-------------------------------------------------------------------------------------------------------------------------------------------------------------------------------------------------------------------------------------------|---------------------------------------------------------------------------------------------------------------------------------------------------------------------------------------------------------------------------------------------|
| - Mtr. aluminium strip for 19mm profile         | 19.0PA.RO                                                                                                                                                                                                                                 | <ul> <li>Opal cover round for 19mm profile</li> </ul>                                                                                                                                                                                       |
| - End cap round 19mm profile                    | 19.0PA.WO                                                                                                                                                                                                                                 | - Opal cover walkover for 19mm profile                                                                                                                                                                                                      |
| - End cap round with cable entry 19mm profile   |                                                                                                                                                                                                                                           |                                                                                                                                                                                                                                             |
| - End cap flat 19mm profile                     | 19.FRO.FL                                                                                                                                                                                                                                 | - Frost cover flat for 19mm profile                                                                                                                                                                                                         |
| - End cap flat with cable entry 19mm profile    | 19.FRO.RO                                                                                                                                                                                                                                 | - Frost cover round for 19mm profile                                                                                                                                                                                                        |
| . , .                                           |                                                                                                                                                                                                                                           |                                                                                                                                                                                                                                             |
| - Universal mounting clip for 19 & 24mm profile |                                                                                                                                                                                                                                           |                                                                                                                                                                                                                                             |
|                                                 | <ul> <li>Mtr. aluminium strip for 19mm profile</li> <li>End cap round 19mm profile</li> <li>End cap round with cable entry 19mm profile</li> <li>End cap flat 19mm profile</li> <li>End cap flat with cable entry 19mm profile</li> </ul> | Mtr. aluminium strip for 19mm profile     I9.OPA.RO     End cap round 19mm profile     I9.OPA.WO     End cap round with cable entry 19mm profile     End cap flat 19mm profile     I9.FRO.FL     End cap flat with cable entry 19mm profile |