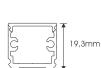

#### Dimensions

Profile

Flat cover

Walk-over

## Technical specifications

| Profile    | Versions:<br>Material:<br>Material finish:<br>Maximum length: | Normal / Low<br>Aluminium<br>Aluminium Anodised<br>6000mm |
|------------|---------------------------------------------------------------|-----------------------------------------------------------|
| Cover      | Versions:<br>Material:<br>Material finish:<br>Maximum length: | Round / Flat / Walkover<br>PMMA<br>Opal / Frost<br>3000mm |
| Accesoires | End cap:<br>Mounting:                                         | Round / Flat<br>Mounting clip                             |

### Order Code

| - 19mm aluminium profile length                 | 19.0PA.FL                                                                                                                                                                                                                                 | - Opal cover flat for 19mm profile                                                                                                                                                                                                          |
|-------------------------------------------------|-------------------------------------------------------------------------------------------------------------------------------------------------------------------------------------------------------------------------------------------|---------------------------------------------------------------------------------------------------------------------------------------------------------------------------------------------------------------------------------------------|
| - Mtr. aluminium strip for 19mm profile         | 19.0PA.RO                                                                                                                                                                                                                                 | <ul> <li>Opal cover round for 19mm profile</li> </ul>                                                                                                                                                                                       |
| - End cap round 19mm profile                    | 19.0PA.WO                                                                                                                                                                                                                                 | - Opal cover walkover for 19mm profile                                                                                                                                                                                                      |
| - End cap round with cable entry 19mm profile   |                                                                                                                                                                                                                                           |                                                                                                                                                                                                                                             |
| - End cap flat 19mm profile                     | 19.FRO.FL                                                                                                                                                                                                                                 | - Frost cover flat for 19mm profile                                                                                                                                                                                                         |
| - End cap flat with cable entry 19mm profile    | 19.FRO.RO                                                                                                                                                                                                                                 | - Frost cover round for 19mm profile                                                                                                                                                                                                        |
| . , .                                           |                                                                                                                                                                                                                                           |                                                                                                                                                                                                                                             |
| - Universal mounting clip for 19 & 24mm profile |                                                                                                                                                                                                                                           |                                                                                                                                                                                                                                             |
|                                                 | <ul> <li>Mtr. aluminium strip for 19mm profile</li> <li>End cap round 19mm profile</li> <li>End cap round with cable entry 19mm profile</li> <li>End cap flat 19mm profile</li> <li>End cap flat with cable entry 19mm profile</li> </ul> | Mtr. aluminium strip for 19mm profile     I9.OPA.RO     End cap round 19mm profile     I9.OPA.WO     End cap round with cable entry 19mm profile     End cap flat 19mm profile     I9.FRO.FL     End cap flat with cable entry 19mm profile |