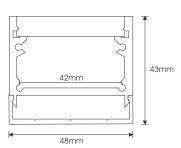

### **Dimensions**

# Technical specifications

**Profile** Aluminium Material finish: Aluminium Anodised

3000mm

Maximum length:

Cover Material: PMMA

Material finish: Maximum length: Opal / Frost 3000mm

**Accesoires** End cap: End cap solid