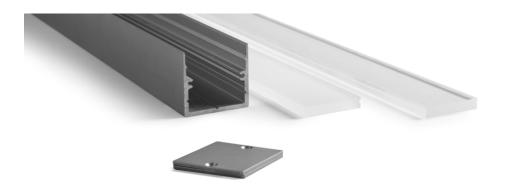

# Technical specifications

**Profile** Aluminium Material finish: Aluminium Anodised

3000mm

Maximum length:

Cover Material: PMMA

Material finish: Maximum length: Opal / Frost 3000mm

**Accesoires** End cap: End cap solid

## Order Code

- 48mm MKII aluminium profile 48.ALU

48.MP - 48mm MKII aluminium profile mounting profile 48.END

- End cap for 48mm MKII aluminium profile

48.OPA.FL - Opal cover flat for 48mm MKII profile

48.FRO.FL - Frost cover flat for 48mm MKII profile