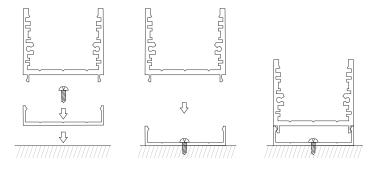

### Installation instruction

There are various options available to mount aluminium profile on to a surface.

#### Mounting profile

When using mounting profile to attach profile to a surface make sure to place always two mounting clips for the first meter, for every extra meter place one extra.